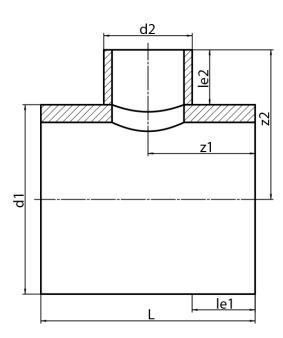

## **SDR 17**

| Art. No.   | d1<br>[mm] | d2<br>[mm] | le1<br>[mm] | le2<br>[mm] | L<br>[mm] | z1<br>[mm] | z2<br>[mm] | kg   |
|------------|------------|------------|-------------|-------------|-----------|------------|------------|------|
| 32322111-R | 225        | 110        | 150         | 150         | 410       | 205        | 262,5      | 3,83 |